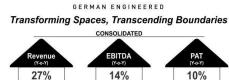

Sd/-

CARYSIL

27% 14%

Extra

SI. no 1 2

5 6 7

|                                                                                      | CONSOLIDATED |               |            |            |            |            |  |  |  |  |  |
|--------------------------------------------------------------------------------------|--------------|---------------|------------|------------|------------|------------|--|--|--|--|--|
| Particulars                                                                          |              | Quarter Ended |            | Half Yea   | r Ended    | Year Ender |  |  |  |  |  |
| Particulars                                                                          | 30.09.2024   | 30.06.2024    | 30.09.2023 | 30.09.2024 | 30.09.2023 | 31.03.2024 |  |  |  |  |  |
|                                                                                      | Unaudited    | Unaudited     | Unaudited  | Unaudited  | Unaudited  | Audited    |  |  |  |  |  |
| Total Income from Operations                                                         | 208.89       | 202.61        | 164.83     | 411.50     | 307.75     | 689.10     |  |  |  |  |  |
| Net Profit/(Loss) for the period (Before Tax &<br>Exceptional items)                 | 23.57        | 22.55         | 21.77      | 46.12      | 37.37      | 80.78      |  |  |  |  |  |
| Vet Profit/(Loss) for the period Before Tax<br>After Exceptional items)              | 23.57        | 22.55         | 21.77      | 46.12      | 37.37      | 80.78      |  |  |  |  |  |
| Net Profit for the period After Tax<br>After Exceptional and/or Extraordinary items) | 17.11        | 15.86         | 15.61      | 32.97      | 27.27      | 58.36      |  |  |  |  |  |
| fotal Comprehensive Income after tax                                                 | 13.03        | 15.67         | 17.81      | 28.70      | 27.57      | 55.72      |  |  |  |  |  |
| Equity Share Capital (Face Value of Rs. 2/- each)                                    | 5.68         | 5.37          | 5.36       | 5.68       | 5.36       | 5.36       |  |  |  |  |  |
| Other Equity                                                                         |              |               |            |            | 1          | 348.63     |  |  |  |  |  |
| Earnings per Equity Share (of Rs. 2/- each)<br>Not Annualised)                       |              |               |            |            |            |            |  |  |  |  |  |
| (a) Basic (Rs.):                                                                     | 5.92         | 5.91          | 5.76       | 11.83      | 10.08      | 21.59      |  |  |  |  |  |
| (b) Diluted (Rs.):                                                                   | 5.58         | 5.90          | 5.75       | 11.48      | 10.06      | 21.55      |  |  |  |  |  |