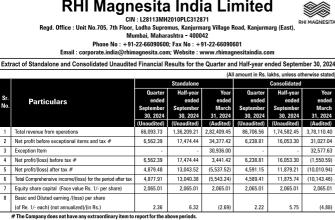

Extract of Statement of Consolidated Unaudited Financial Results for the

Quarter and Half year ended September 30, 2024

2. 3.

Mumba

07" November, 2024

|     |                                                                                                                                                 |             |              | C      | onsolidated | 1        |            |
|-----|-------------------------------------------------------------------------------------------------------------------------------------------------|-------------|--------------|--------|-------------|----------|------------|
| Sr. | Particulars                                                                                                                                     | 6           | Quarter ende |        |             | ar ended | Year ended |
| No. | , and data to                                                                                                                                   | -           | 30.06.2024   | -      |             | 1        | 31.03.2024 |
|     |                                                                                                                                                 |             |              |        | Unaudited   |          | Audited    |
| 1   | Total Income from Operations                                                                                                                    | 805.42      | 785.20       | 937.48 | 1,590.62    | 1,849.75 | 3,446.48   |
| 2   | Net Profit / (Loss)<br>(before tax, Exceptional items)                                                                                          | 33.03       | 41.14        | 92.99  | 74.17       | 173.09   | 255.40     |
| 3   | Net Profit / (Loss) before tax<br>(after Exceptional items)                                                                                     | 33.03       | 41.14        | 92.99  | 74.17       | 173.09   | 255.40     |
| 4   | Net Profit / (Loss) after tax<br>(after Exceptional items)                                                                                      | 17.28       | 23.88        | 67.47  | 41.16       | 117.46   | 174.10     |
| 5   | Total Comprehensive Income for the<br>period / year                                                                                             | 48.49       | 16.49        | 66.82  | 64.98       | 119.17   | 168.88     |
| 6   | Paid-up Equity Share Capital<br>(Face Value of ₹2/- each)                                                                                       | 8.99        | 8.99         | 8.99   | 8.99        | 8.99     | 8.99       |
| 7   | Other Equity                                                                                                                                    |             |              |        |             |          | 958.81     |
| 8   | Earnings Per Equity Share on net profit<br>after tax (Fully paid-up equity share of<br>₹2/- each) (not annualised for quarter and<br>half year) |             |              |        |             |          |            |
|     | (i) Basic                                                                                                                                       | 3.84        | 5.62         | 15.19  | 9.46        | 26.46    | 39.80      |
|     | (ii) Diluted                                                                                                                                    | 3.84        | 5.62         | 15.19  | 9.46        | 26.45    | 39.79      |
| Key | numbers of Standalone Unaudited Finance                                                                                                         | ial Results |              |        |             |          |            |
|     |                                                                                                                                                 |             |              | Stand  | lalone      |          |            |
| Sr. | Particulars                                                                                                                                     | C           | Quarter ende | d      | Half yea    | r ended  | Year ended |
|     |                                                                                                                                                 |             |              |        |             |          |            |

| Sr. | Particulars       | 6          | luarter ende | d          | Half yea   | r ended    | Year ended |
|-----|-------------------|------------|--------------|------------|------------|------------|------------|
| No. |                   | 30.09.2024 | 30.06.2024   | 30.09.2023 | 30.09.2024 | 30.09.2023 | 31.03.2024 |
|     |                   | Unaudited  | Unaudited    | Unaudited  | Unaudited  | Unaudited  | Audited    |
| 1   | Turnover          | 208.02     | 223.09       | 266.31     | 431.11     | 546.46     | 1,030.61   |
| 2   | Profit before tax | 10.55      | 10.13        | 20.46      | 20.68      | 43.39      | 69.71      |
| 3   | Profit after tax  | 7.82       | 7.54         | 15.78      | 15.36      | 32.64      | 51.05      |